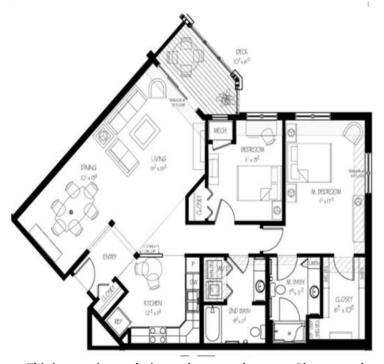

## Summerhill of Maplewood

935 Ferndale Street North Maplewood, Minnesota 55109

(651) 735-4111

**Cooperative Share for Sale: #312** Michigan II Floor Plan \$137,112.00

Make an Offer

- 2 Bedroom
- > 2 Bath
- > Approximately 1332 square feet
- Washer and dryer in unit
- > 3rd Floor
- > Monthly **Carrying Charge -**\$1,832.00

This is an artist rendering and may not be exact. Please see the office for details.

Monthly Carrying Charge includes local phone service, internet, satellite television, gas, water/sewer, trash removal, property taxes, master insurance policy on common elements, property maintenance and professionally managed. Members pay for their household's electricity usage and an HO6 insurance policy to insure their personal belongings.